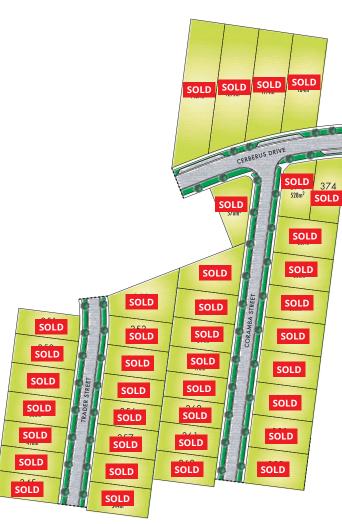

| ALLOTMENT | ADDRESS        | SIZE              | PRICE         | AVAILABILITY |
|-----------|----------------|-------------------|---------------|--------------|
| Lot 345   | Trader Street  | 490m²             | Contact Agent | Sold         |
| Lot 346   | Trader Street  | 490m²             | Contact Agent | Sold         |
| Lot 347   | Trader Street  | 490m²             | Contact Agent | Sold         |
| Lot 348   | Trader Street  | 560m²             | Contact Agent | Sold         |
| Lot 349   | Trader Street  | 560m <sup>2</sup> | Contact Agent | Sold         |
| Lot 350   | Trader Street  | 560m <sup>2</sup> | Contact Agent | Sold         |
| Lot 351   | Trader Street  | 485m²             | Contact Agent | Sold         |
| Lot 352   | Trader Street  | 754m²             | Contact Agent | Sold         |
| Lot 353   | Trader Street  | 551m²             | Contact Agent | Sold         |
| Lot 354   | Trader Street  | 544m²             | Contact Agent | Sold         |
| Lot 355   | Trader Street  | 476m²             | Contact Agent | Sold         |
| Lot 356   | Trader Street  | 476m²             | Contact Agent | Sold         |
| Lot 357   | Trader Street  | 544m²             | Contact Agent | Sold         |
| Lot 358   | Trader Street  | 544m²             | Contact Agent | Sold         |
| Lot 359   | Trader Street  | 544m²             | Contact Agent | Sold         |
| Lot 360   | Coramba Street | 544m²             | Contact Agent | Sold         |
| Lot 361   | Coramba Street | 544m²             | Contact Agent | Sold         |
| Lot 362   | Coramba Street | 476m²             | Contact Agent | Sold         |
| Lot 363   | Coramba Street | 476m²             | Contact Agent | Sold         |
| Lot 364   | Coramba Street | 476m²             | Contact Agent | Sold         |
| Lot 365   | Coramba Street | 544m²             | Contact Agent | Sold         |
| Lot 366   | Coramba Street | 544m²             | Contact Agent | Sold         |
| Lot 367   | Coramba Street | 686m²             | Contact Agent | Sold         |
| Lot 368   | Cerberus Drive | 570m²             | Contact Agent | Sold         |
| Lot 369   | Cerberus Drive | 1467m²            | Contact Agent | Sold         |
| Lot 370   | Cerberus Drive | 1275m²            | Contact Agent | Sold         |
| Lot 371   | Cerberus Drive | 1114m²            | Contact Agent | Sold         |
| Lot 372   | Cerberus Drive | 984m²             | Contact Agent | Sold         |
| Lot 373   | Cerberus Drive | 528m²             | Contact Agent | Sold         |
| Lot 374   | Cerberus Drive | 564m²             | Contact Agent | Sold         |
| Lot 375   | Coramba Street | 667m²             | Contact Agent | Sold         |
| Lot 376   | Coramba Street | 600m²             | Contact Agent | Sold         |
| Lot 377   | Coramba Street | 600m <sup>2</sup> | Contact Agent | Sold         |
| Lot 378   | Coramba Street | 600m²             | Contact Agent | Sold         |
| Lot 379   | Coramba Street | 600m <sup>2</sup> | Contact Agent | Sold         |
| Lot 380   | Coramba Street | 600m²             | Contact Agent | Sold         |
| Lot 381   | Coramba Street | 600m²             | Contact Agent | Sold         |
| Lot 382   | Coramba Street | 667m²             | Contact Agent | Sold         |