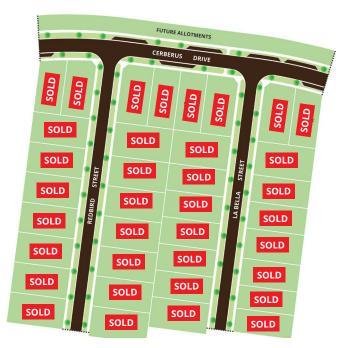

## LIVE IN YOUR DREAM HOME, MOMENTS AWAY FROM THE BEACH

Oakdene Estate offers the ultimate coastal lifestyle, surrounded by lush parkland, conservation reserve and the best of the Bellarine Peninsula.

Stage 16 consists of 36 prime allotments ranging from 483m<sup>2</sup> - 690m<sup>2</sup>. Join the thriving Oakdene Estate community by securing your family sized block today!

| ALLOTMENT | ADDRESS         | SIZE              | PRICE         | AVAILABILITY |
|-----------|-----------------|-------------------|---------------|--------------|
| Lot 642   | Cerberus Drive  | 504m <sup>2</sup> | Contact Agent | SOLD         |
| Lot 643   | Cerberus Drive  | 579m <sup>2</sup> | Contact Agent | SOLD         |
| Lot 644   | Redbird Street  | 600m <sup>2</sup> | Contact Agent | SOLD         |
| Lot 645   | Redbird Street  | 600m <sup>2</sup> | Contact Agent | SOLD         |
| Lot 646   | Redbird Street  | 600m <sup>2</sup> | Contact Agent | SOLD         |
| Lot 647   | Redbird Street  | 600m <sup>2</sup> | Contact Agent | SOLD         |
| Lot 648   | Redbird Street  | 600m <sup>2</sup> | Contact Agent | SOLD         |
| Lot 649   | Redbird Street  | 600m <sup>2</sup> | Contact Agent | SOLD         |
| Lot 650   | Redbird Street  | 600m <sup>2</sup> | Contact Agent | SOLD         |
| Lot 651   | Redbird Street  | 621m <sup>2</sup> | Contact Agent | SOLD         |
| Lot 652   | Redbird Street  | 621m <sup>2</sup> | Contact Agent | SOLD         |
| Lot 653   | Redbird Street  | 621m <sup>2</sup> | Contact Agent | SOLD         |
| Lot 654   | Redbird Street  | 621m <sup>2</sup> | Contact Agent | SOLD         |
| Lot 655   | Redbird Street  | 621m <sup>2</sup> | Contact Agent | SOLD         |
| Lot 656   | Redbird Street  | 621m <sup>2</sup> | Contact Agent | SOLD         |
| Lot 657   | Redbird Street  | 690m <sup>2</sup> | Contact Agent | SOLD         |
| Lot 658   | Cerberus Drive  | 643m <sup>2</sup> | Contact Agent | SOLD         |
| Lot 659   | Cerberus Drive  | 560m <sup>2</sup> | Contact Agent | SOLD         |
| Lot 660   | Cerberus Drive  | 560m <sup>2</sup> | Contact Agent | SOLD         |
| Lot 661   | Cerberus Drive  | 643m <sup>2</sup> | Contact Agent | SOLD         |
| Lot 662   | La Bella Street | 690m <sup>2</sup> | Contact Agent | SOLD         |
| Lot 663   | La Bella Street | 552m <sup>2</sup> | Contact Agent | SOLD         |
| Lot 664   | La Bella Street | 552m <sup>2</sup> | Contact Agent | SOLD         |
| Lot 665   | La Bella Street | 552m <sup>2</sup> | Contact Agent | SOLD         |
| Lot 666   | La Bella Street | 552m <sup>2</sup> | Contact Agent | SOLD         |
| Lot 667   | La Bella Street | 552m <sup>2</sup> | Contact Agent | SOLD         |
| Lot 668   | La Bella Street | 621m <sup>2</sup> | Contact Agent | SOLD         |
| Lot 669   | La Bella Street | 483m <sup>2</sup> | Contact Agent | SOLD         |
| Lot 670   | La Bella Street | 483m <sup>2</sup> | Contact Agent | SOLD         |
| Lot 671   | La Bella Street | 552m <sup>2</sup> | Contact Agent | SOLD         |
| Lot 672   | La Bella Street | 621m <sup>2</sup> | Contact Agent | SOLD         |
| Lot 673   | La Bella Street | 552m <sup>2</sup> | Contact Agent | SOLD         |
| Lot 674   | La Bella Street | 552m <sup>2</sup> | Contact Agent | SOLD         |
| Lot 675   | La Bella Street | 690m <sup>2</sup> | Contact Agent | SOLD         |
| Lot 676   | Cerberus Drive  | 641m <sup>2</sup> | Contact Agent | SOLD         |
| Lot 677   | Cerberus Drive  | 531m <sup>2</sup> | Contact Agent | SOLD         |