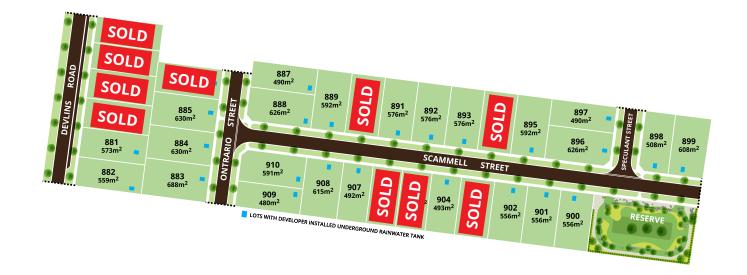

## STAGE 23 NOW SELLING

| ALLOTMENT | ADDRESS          | SIZE                | PRICE       |
|-----------|------------------|---------------------|-------------|
| 877       | Devlins Road     | 497m2m²             | SOLD        |
| 878       | Devlins Road     | 498m2m²             | SOLD        |
| 879       | Devlins Road     | 570m2m <sup>2</sup> | SOLD        |
| 880       | Devlins Road     | 571m2m²             | SOLD        |
| 881       | Devlins Road     | 573m2m <sup>2</sup> | UNDER OFFER |
| 882       | Devlins Road     | 559m2m <sup>2</sup> | AVAILABLE   |
| 883       | Ontrario Street  | 688m2m²             | UNDER OFFER |
| 884       | Ontrario Street  | 630m2m <sup>2</sup> | AVAILABLE   |
| 885       | Ontrario Street  | 630m2m <sup>2</sup> | AVAILABLE   |
| 886       | Ontrario Street  | 560m2m <sup>2</sup> | SOLD        |
| 887       | Ontrario Street  | 490m2m <sup>2</sup> | AVAILABLE   |
| 888       | Ontrario Street  | 626m2m <sup>2</sup> | AVAILABLE   |
| 889       | Scammell Street  | 592m2m <sup>2</sup> | AVAILABLE   |
| 890       | Scammell Street  | 576m2m²             | SOLD        |
| 891       | Scammell Street  | 576m2m <sup>2</sup> | AVAILABLE   |
| 892       | Scammell Street  | 576m2m²             | AVAILABLE   |
| 893       | Scammell Street  | 576m2m <sup>2</sup> | AVAILABLE   |
| 894       | Scammell Street  | 576m2m²             | SOLD        |
| 895       | Scammell Street  | 592m2m²             | AVAILABLE   |
| 896       | Speculant Street | 626m2m <sup>2</sup> | UNDER OFFER |
| 897       | Speculant Street | 490m2m <sup>2</sup> | AVAILABLE   |
| 898       | Scammell Street  | 508m2m <sup>2</sup> | AVAILABLE   |
| 899       | Scammell Street  | 608m2m <sup>2</sup> | AVAILABLE   |
| 900       | Scammell Street  | 556m2m²             | AVAILABLE   |
| 901       | Scammell Street  | 556m2m <sup>2</sup> | AVAILABLE   |
| 902       | Scammell Street  | 556m2m²             | AVAILABLE   |
| 903       | Scammell Street  | 555m2m <sup>2</sup> | SOLD        |
| 904       | Scammell Street  | 493m2m²             | UNDER OFFER |
| 905       | Scammell Street  | 493m2m²             | SOLD        |
| 906       | Scammell Street  | 493m2m <sup>2</sup> | SOLD        |
| 907       | Scammell Street  | 492m2m <sup>2</sup> | UNDER OFFER |
| 908       | Scammell Street  | 615m2m <sup>2</sup> | AVAILABLE   |
| 909       | Ontrario Street  | 480m2m <sup>2</sup> | AVAILABLE   |
| 910       | Ontrario Street  | 591m2m <sup>2</sup> | AVAILABLE   |
|           |                  |                     |             |
|           |                  |                     |             |