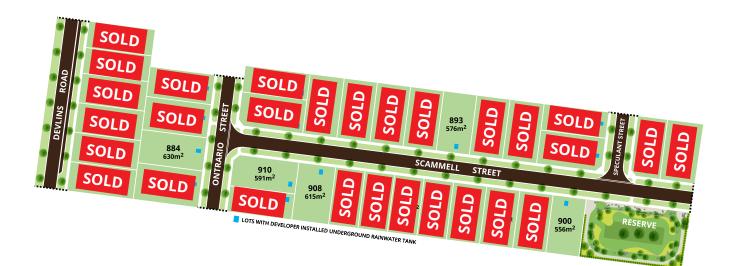

This PDF was updated on the 09/12/24. To insure you have the lastests listings, please see below address for Download: http://www.oakdeneestate.com.au/stage-23/

| ALLOTMENT | ADDRESS          | SIZE                | PRICE       |
|-----------|------------------|---------------------|-------------|
| 877       | Devlins Road     | 497m2m <sup>2</sup> | SOLD        |
| 878       | Devlins Road     | 498m2m <sup>2</sup> | SOLD        |
| 879       | Devlins Road     | 570m2m <sup>2</sup> | SOLD        |
| 880       | Devlins Road     | 571m2m <sup>2</sup> | SOLD        |
| 881       | Devlins Road     | 573m2m <sup>2</sup> | SOLD        |
| 882       | Devlins Road     | 559m2m <sup>2</sup> | SOLD        |
| 883       | Ontrario Street  | 688m2m <sup>2</sup> | SOLD        |
| 884       | Ontrario Street  | 630m2m <sup>2</sup> | AVAILABLE   |
| 885       | Ontrario Street  | 630m2m <sup>2</sup> | SOLD        |
| 886       | Ontrario Street  | 560m2m <sup>2</sup> | SOLD        |
| 887       | Ontrario Street  | 490m2m <sup>2</sup> | SOLD        |
| 888       | Ontrario Street  | 626m2m <sup>2</sup> | SOLD        |
| 889       | Scammell Street  | 592m2m <sup>2</sup> | SOLD        |
| 890       | Scammell Street  | 576m2m <sup>2</sup> | SOLD        |
| 891       | Scammell Street  | 576m2m <sup>2</sup> | SOLD        |
| 892       | Scammell Street  | 576m2m <sup>2</sup> | SOLD        |
| 893       | Scammell Street  | 576m2m <sup>2</sup> | UNDER OFFER |
| 894       | Scammell Street  | 576m2m <sup>2</sup> | SOLD        |
| 895       | Scammell Street  | 592m2m <sup>2</sup> | SOLD        |
| 896       | Speculant Street | 626m2m <sup>2</sup> | SOLD        |
| 897       | Speculant Street | 490m2m <sup>2</sup> | SOLD        |
| 898       | Scammell Street  | 508m2m <sup>2</sup> | SOLD        |
| 899       | Scammell Street  | 608m2m <sup>2</sup> | SOLD        |
| 900       | Scammell Street  | 556m2m <sup>2</sup> | AVAILABLE   |
| 901       | Scammell Street  | 556m2m <sup>2</sup> | SOLD        |
| 902       | Scammell Street  | 556m2m <sup>2</sup> | SOLD        |
| 903       | Scammell Street  | 555m2m <sup>2</sup> | SOLD        |
| 904       | Scammell Street  | 493m2m <sup>2</sup> | SOLD        |
| 905       | Scammell Street  | 493m2m <sup>2</sup> | SOLD        |
| 906       | Scammell Street  | 493m2m <sup>2</sup> | SOLD        |
| 907       | Scammell Street  | 492m2m <sup>2</sup> | SOLD        |
| 908       | Scammell Street  | 615m2m <sup>2</sup> | UNDER OFFER |
| 909       | Ontrario Street  | 480m2m <sup>2</sup> | SOLD        |
| 910       | Ontrario Street  | 591m2m <sup>2</sup> | AVAILABLE   |
|           |                  |                     |             |
|           |                  |                     |             |