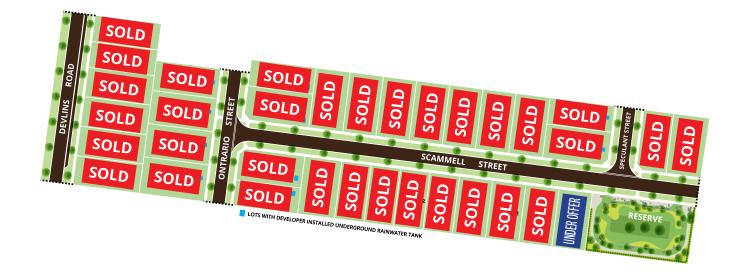

## STAGE 23 NOW SELLING

| ALLOTMENT | ADDRESS          | SIZE                | PRICE       |
|-----------|------------------|---------------------|-------------|
| 877       | Devlins Road     | 497m2m²             | SOLD        |
| 878       | Devlins Road     | 498m2m²             | SOLD        |
| 879       | Devlins Road     | 570m2m <sup>2</sup> | SOLD        |
| 880       | Devlins Road     | 571m2m²             | SOLD        |
| 881       | Devlins Road     | 573m2m <sup>2</sup> | SOLD        |
| 882       | Devlins Road     | 559m2m <sup>2</sup> | SOLD        |
| 883       | Ontrario Street  | 688m2m <sup>2</sup> | SOLD        |
| 884       | Ontrario Street  | 630m2m <sup>2</sup> | SOLD        |
| 885       | Ontrario Street  | 630m2m <sup>2</sup> | SOLD        |
| 886       | Ontrario Street  | 560m2m <sup>2</sup> | SOLD        |
| 887       | Ontrario Street  | 490m2m <sup>2</sup> | SOLD        |
| 888       | Ontrario Street  | 626m2m <sup>2</sup> | SOLD        |
| 889       | Scammell Street  | 592m2m <sup>2</sup> | SOLD        |
| 890       | Scammell Street  | 576m2m²             | SOLD        |
| 891       | Scammell Street  | 576m2m <sup>2</sup> | SOLD        |
| 892       | Scammell Street  | 576m2m²             | SOLD        |
| 893       | Scammell Street  | 576m2m <sup>2</sup> | SOLD        |
| 894       | Scammell Street  | 576m2m²             | SOLD        |
| 895       | Scammell Street  | 592m2m <sup>2</sup> | SOLD        |
| 896       | Speculant Street | 626m2m <sup>2</sup> | SOLD        |
| 897       | Speculant Street | 490m2m <sup>2</sup> | SOLD        |
| 898       | Scammell Street  | 508m2m <sup>2</sup> | SOLD        |
| 899       | Scammell Street  | 608m2m <sup>2</sup> | SOLD        |
| 900       | Scammell Street  | 556m2m <sup>2</sup> | UNDER OFFER |
| 901       | Scammell Street  | 556m2m <sup>2</sup> | SOLD        |
| 902       | Scammell Street  | 556m2m²             | SOLD        |
| 903       | Scammell Street  | 555m2m <sup>2</sup> | SOLD        |
| 904       | Scammell Street  | 493m2m <sup>2</sup> | SOLD        |
| 905       | Scammell Street  | 493m2m <sup>2</sup> | SOLD        |
| 906       | Scammell Street  | 493m2m <sup>2</sup> | SOLD        |
| 907       | Scammell Street  | 492m2m²             | SOLD        |
| 908       | Scammell Street  | 615m2m <sup>2</sup> | SOLD        |
| 909       | Ontrario Street  | 480m2m <sup>2</sup> | SOLD        |
| 910       | Ontrario Street  | 591m2m²             | SOLD        |
|           |                  |                     |             |
|           |                  |                     |             |